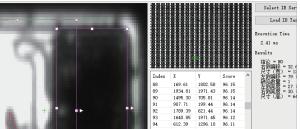

#### **Convenient Calibration Tools**

The calibration operation is more convenient through a built-in visual calibration window.