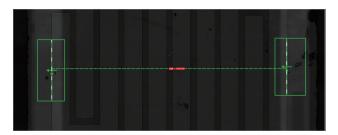

# **Convenient Calibration Tools**

A variety of easy-to-operate calibration methods are closer to applications.

Learn more at Page 2

#### **Convenient Calibration Tools**

The calibration operation is more convenient through a built-in visual calibration window.