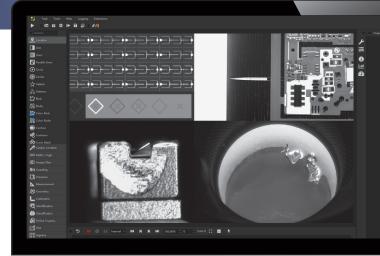

# IntelliBlink™

IntelliBlink<sup>™</sup> is a powerful visual inspection prototyping software, which makes it simple to address sophisticated vision applications. With a future-oriented design that users can flexibility combine various algorithm tools to meet needs. It helps users improve time and costs to market.

Our software offers users an excellent experience with secure efficiency and great quality. We also offer support and training in the entire product life cycle.

2

3

IntelliBlink<sup>™</sup> Workflow

Configure Vision Tasks