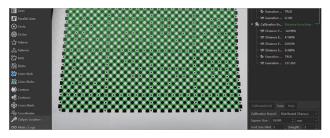

# **Convenient Calibration Tools**

A variety of easy-to-operate calibration methods are closer to applications.

Learn more at Page 2

#### **Convenient Calibration Tools**

The calibration operation is more convenient through a built-in visual calibration window.